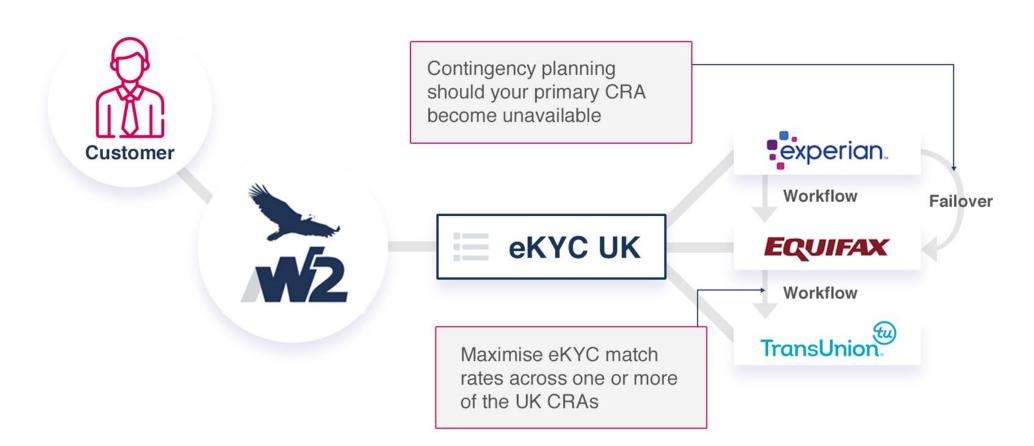

### About W2



- W2 provides real-time solutions that simplify the global regulatory compliance requirements for mobile and digital transactions via a single API integration.
- Formed in the summer of 2011, UK based PLC.
- International client base, managed from Newport HQ.
- Global coverage ... 100% Cloud ... 99.9% uptime.
- 200M transactional 'checks' per month (and growing).





# Technically, just one API keeps it simple







### Commercially, just one contract keeps it simple







# Operationally, just one invoice keeps it simple







# thank you!



### **Gary Pine**

Chief Product & Marketing Officer

W2 Global Data Solutions Ltd. Clarence House, Clarence Place Newport NP19 7AA

M +44 7825 914 876 gary.pine@w2globaldata.com www.w2globaldata.com