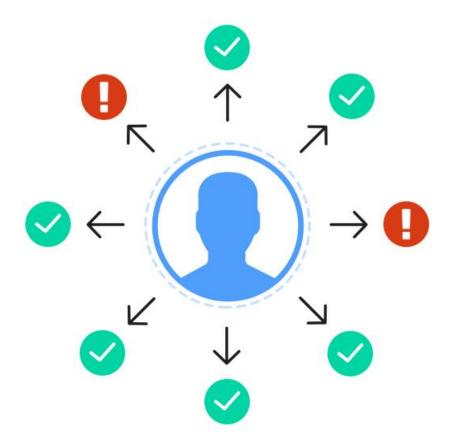

### About W2



- W2 provides real-time solutions that simplify the global regulatory compliance requirements for mobile and digital transactions via a single API integration.
- Formed in the summer of 2011, UK based PLC.
- International client base, managed from Newport HQ.
- Global coverage ... 100% Cloud ... 99.9% uptime.
- 200M transactional 'checks' per month (and growing).





# Technically, just one API keeps it simple







### Commercially, just one contract keeps it simple







# Operationally, just one invoice keeps it simple







# thank you!



### **Gary Pine**

Chief Product & Marketing Officer

W2 Global Data Solutions Ltd. Clarence House, Clarence Place Newport NP19 7AA

M +44 7825 914 876 gary.pine@w2globaldata.com www.w2globaldata.com