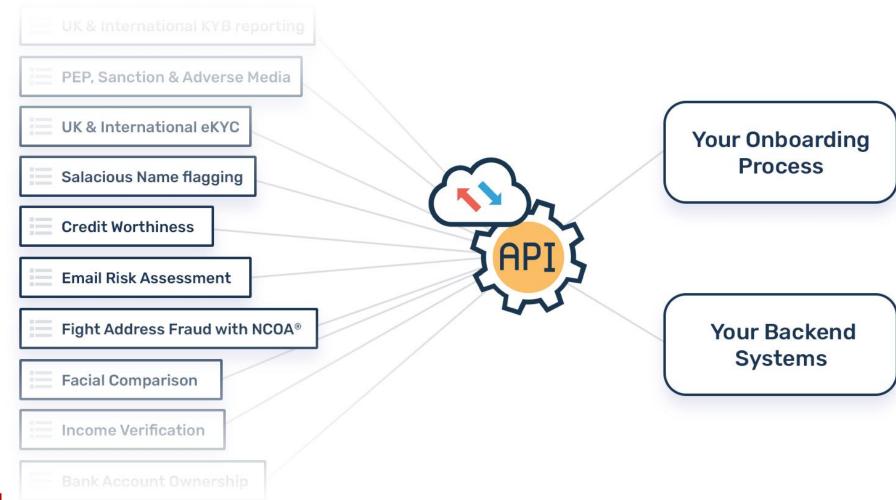

### About W2



- W2 provides real-time solutions that simplify the global regulatory compliance requirements for mobile and digital transactions via a single API integration.
- Formed in the summer of 2011, UK based PLC.
- International client base, managed from Newport HQ.
- Global coverage ... 100% Cloud ... 99.9% uptime.
- 200M transactional 'checks' per month (and growing).





# Technically, just one API keeps it simple







### Commercially, just one contract keeps it simple







# Operationally, just one invoice keeps it simple







# thank you!



### **Gary Pine**

Chief Product & Marketing Officer

W2 Global Data Solutions Ltd. Clarence House, Clarence Place Newport NP19 7AA

M +44 7825 914 876 gary.pine@w2globaldata.com www.w2globaldata.com